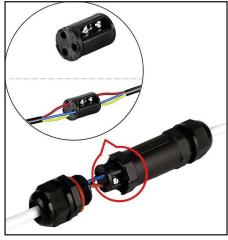

Push the flex (with exposed wires) through the red rubber sealing washer into the joiner chamber.

Attach the cable wires into one end of the terminal block.

Green/yellow wire to earth terminal marked with this symbol 👙

Blue wire to neutral terminal (marked N)

Brown wire to live terminal (marked L)

Two-core flex (live and neutral only) is used for double insulated appliances not needing an earth.

Fit each wire into the appropriate terminal hole and tighten each screw. Check that there are no stray "whiskers" of bare wire.