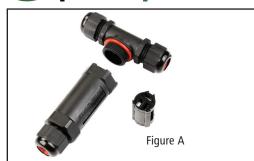

## Instruction Sheet

WARNING: Isolate the mains before installing this product. If in doubt, consult a qualified electrician

Unscrew the main chamber from the opposite part as shown in figure A. Extract the terminal block.