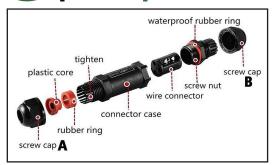

## **Instruction Sheet**

WARNING: Isolate the mains before installing this product. If in doubt, consult a qualified electrician

Unscrew the screw cap from both ends of the connector. Extract the terminal block.

#### First Join

Take the first piece of electrical cable to be joined and push the screw cap B down the cable beyond the area of exposed inner cable and approximately 5cm of flex.

Electrical cable should have outer sheath/flex cut back to expose approx 6mm (1/4 inch) of wire for screw-hole terminals. Twist the strands of each wire together.

Push the flex (with exposed wires) through the red rubber sealing washer into the joiner chamber.

Attach the cable wires into one end of the terminal block.

Green/yellow wire to earth terminal marked with this symbol 👙

Blue wire to neutral terminal (marked N)

Brown wire to live terminal (marked L)

Two-core flex (live and neutral only) is used for double insulated appliances not needing an earth.

Fit each wire into the appropriate terminal hole and tighten each screw. Check that there are no stray "whiskers" of bare wire.

Pull Screw Cap B up towards where cable flex joins the Cable Joiner and screw the cap into position tightly to form a watertight seal.