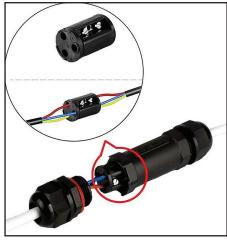

Push the flex (with exposed wires) through the red rubber sealing washer into the joiner chamber.

Attach the cable wires into one end of the terminal block.

Green/yellow wire to earth terminal marked with this symbol 👙

Blue wire to neutral terminal (marked N)

Brown wire to live terminal (marked L)

Two-core flex (live and neutral only) is used for double insulated appliances not needing an earth.

Fit each wire into the appropriate terminal hole and tighten each screw. Check that there are no stray "whiskers" of bare wire.